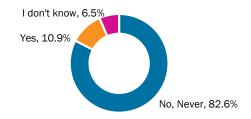

### Cannabis Use and Driving

Grade 11–12 students who reported having driven a motor vehicle within two hours of using cannabis (2016–2017)

Grade 7–12 students who reported being a passenger in a motor vehicle driven by someone who had used cannabis in previous two hours (2016–2017)

- Before legalization, the majority of students reported that they shared cannabis among friends or that they purchased it from someone else.
- The majority of students feel that using cannabis on a regular basis is a risk.
- The majority of students reported they had not driven a motor vehicle within two hours of using cannabis or been a passenger in a motor vehicle driven by someone who had used cannabis within the last two hours.

<sup>^</sup> Moderate sampling variability, interpret with caution.

<sup>\*</sup>Motor vehicles include a broad range: cars, motorcycles, off-road vehicles (including agricultural machinery), light trucks and regular trucks.