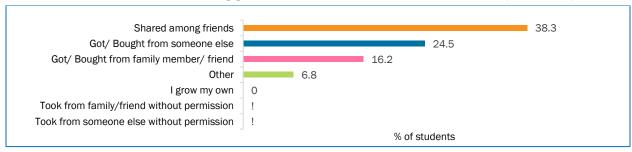

#### Usual Source of Cannabis

Usual source of cannabis among grade 7-12 students who have ever tried cannabis (2016-2017)

Source: CSTADS 2016-2017

! Due to low sample size and/or large coefficients of variation, the quality of these estimates is low.

# **Highlights**

- In 2016–2017, Ontario students reported the lowest prevalence of cannabis use in Canada, with fewer than 10% of students having used cannabis in the past 30 days.
- Students in grades 10–12 reported eight times greater prevalence of cannabis use in the past 12 months than students in Grades 7–9 (25% vs 3%).
- Prevalence of past-year cannabis use was similar among males and females (16.1% and 14.1%).
- Among students in grades 7–12 who reported using cannabis in the past year, one in three reported using it once or more per week.
- Among students in grades 7–12 who reported using cannabis in the past year, the majority reported smoking it (94%), followed by eating it in foods (44%) and vaping it (33%).
- Among youth aged 15–24 who reported using cannabis at least once in their lifetime, the mean age of initiation was 16.5 years of age for males and 17.1 years for females.
- Almost two-thirds of youth in grades 10–12 (58%) reported cannabis to be fairly easy or very easy to obtain. The usual ways of obtaining it were sharing among friends (38%), getting or buying it from someone else (25%), or getting or buying it from a friend or family member (16%).

- Before legalization, the majority of students reported that they shared cannabis among friends or that they purchased it from someone else.
- The majority of students feel that using cannabis on a regular basis is a risk.
- The majority of students reported they had not driven a motor vehicle within two hours of using cannabis or been a passenger in a motor vehicle driven by someone who had used cannabis within the last two hours.