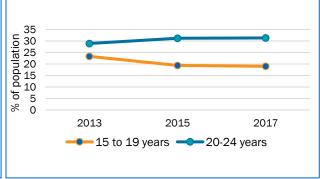

Past-12-month cannabis use by youth aged 15–24 (2013 to 2017)

Source: CSTADS 2008-2009 to 2016/17

Past-12-month cannabis use by sex

35 30 29.5 \$\frac{29.5}{22.6} \frac{20.4}{19.8} \frac{19.8}{17.2} \frac{15.7}{16.4} \frac{16.1}{14.1} \frac{16.1}{14.1} \frac{1}{14.1} \fra

(2008–2009 to 2016–2017)

Past-12-month cannabis use by grade (2008–2009 to 2016–2017)

Source: CTADS 2013, 2015, 2017

Source: CSTADS 2008-2009 to 2016-2017 Source: CSTADS 2008-2009 to 2016-2017

- Past 12-month cannabis use among youth in grades 7–12 has declined in Ontario since 2008–2009, for all grades, and among both males and females.
- Grade 7–9 use has decreased by half from 2012–2013 to 2016–2017. Grade 10–12 use has decreased since 2008–2009, from 39% and has remained steady since 2014–2015

#### Age of First Cannabis Use among Youth in Ontario

Mean age for initiating cannabis use among youth aged 15-24

Source: CTADS 2013, 2015, 2017