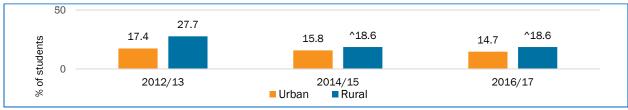

Past 12-month cannabis use among grade 9-12 students, by sexual orientation † (2017)

<sup>^</sup> Moderate sampling variability, interpret with caution.

Source: CRAYS 2017

Past 12-month use among grade 7-12 students attending urban and rural schools

<sup>^</sup> Moderate sampling variability, interpret with caution. Source: CSTADS 2012–2013, 2014–2015, 2016–2017

- Indigenous youth reported the highest prevalence of cannabis use in the past 12 months.
- Bisexual youth reported a higher prevalence of cannabis use in the past 12 months than 100% heterosexual youth.
- The prevalence of cannabis use among students attending school in a rural setting was slightly higher than students attending school in an urban setting in 2012–2013, however in 2014–2015 and 2016–2017, the prevalence of past-year cannabis use was similar among these 2 groups.