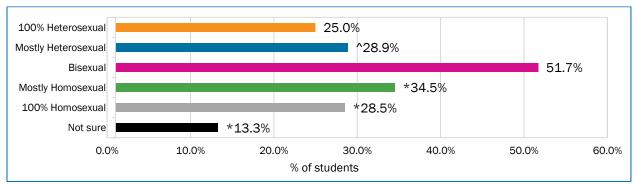

Past 12-month cannabis use among grade 9-12 students, by sexual orientation † (2017)

<sup>^</sup> Moderate sampling variability, interpret with caution.

Source: CRAYS 2017

Past 12-month use among grade 7-12 students attending urban and rural schools

<sup>^</sup> Moderate sampling variability, interpret with caution. Source: CSTADS 2012–2013, 2014–2015, 2016–2017

- Indigenous youth reported the highest prevalence of cannabis use in the past 12 months.
- Bisexual youth reported a higher prevalence of cannabis use in the past 12 months than 100% heterosexual youth.
- The prevalence of cannabis use among students attending school in a rural setting was slightly higher than students attending school in an urban setting in 2012–2013, however in 2014–2015 and 2016–2017, the prevalence of past-year cannabis use was similar among these 2 groups.

<sup>\*</sup> Due to low sample size and/or large coefficients of variation, the quality of these estimates is low. Interpret with extreme caution.

<sup>†</sup> Measuring sexual identity and orientation is difficult and changing. According to Statistics Canada, in 2016 4% to 10% of Canadian youth considered themselves either homosexual or bisexual.