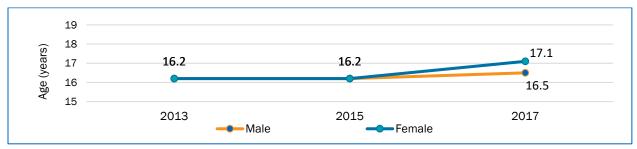

#### Age of First Cannabis Use among Youth in Ontario

Mean age for initiating cannabis use among youth aged 15-24

Source: CTADS 2013, 2015, 2017

# Perceived ease of access among grade 10-12 students

Mode of cannabis use in the past 12 months in grade 7–12 students

Source: CSTADS 2012-2013, 2014-2015, 2016/17

Source: CSTADS 2016-2017

- Among students who have used cannabis in the last 12 months, about 40% use less than once per month.
- Age of initiating cannabis use among youth has increased between 2013 and 2017.
- Among students who have used cannabis in the past 12 months, the large majority have smoked it.
- The perceived ease of access to cannabis among grade 10–12 students has remained relatively unchanged between 2012–2013 and 2016–2017.

# **Highlights**

- In 2016–2017, Ontario students reported the lowest prevalence of cannabis use in Canada, with fewer than 10% of students having used cannabis in the past 30 days.
- Students in grades 10–12 reported eight times greater prevalence of cannabis use in the past 12 months than students in Grades 7–9 (25% vs 3%).
- Prevalence of past-year cannabis use was similar among males and females (16.1% and 14.1%).
- Among students in grades 7–12 who reported using cannabis in the past year, one in three reported using it once or more per week.
- Among students in grades 7–12 who reported using cannabis in the past year, the majority reported smoking it (94%), followed by eating it in foods (44%) and vaping it (33%).
- Among youth aged 15–24 who reported using cannabis at least once in their lifetime, the mean age of initiation was 16.5 years of age for males and 17.1 years for females.
- Almost two-thirds of youth in grades 10–12 (58%) reported cannabis to be fairly easy or very easy to obtain. The usual ways of obtaining it were sharing among friends (38%), getting or buying it from someone else (25%), or getting or buying it from a friend or family member (16%).