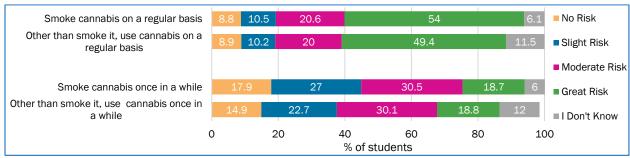

#### Perceived Harms of Cannabis Use

Responses to "How much do people risk harming themselves when they do each of the following activities?" among grade 7–12 students (2016–2017)

Source: CSTADS 2016-2017

- Before legalization, the majority of students reported that they shared cannabis among friends or that they purchased it from someone else.
- The majority of students feel that using cannabis on a regular basis is a risk.
- The majority of students reported they had not driven a motor vehicle within two hours of using cannabis or been a passenger in a motor vehicle driven by someone who had used cannabis within the last two hours.