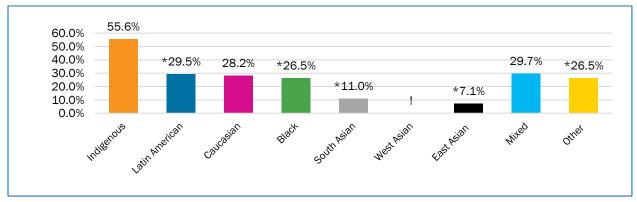

#### Dimensions of Risk for Cannabis Use among Ontario Youth

Past 12-month cannabis use among grade 9-12 students, by ethnic group (2017)

<sup>\*</sup> Due to low sample size and/or large coefficients of variation, the quality of these estimates is low. Interpret with extreme caution. Source: CRAYS 2017

<sup>^</sup> Moderate sampling variability, interpret with caution. Source: CSTADS 2012–2013, 2014–2015, 2016–2017

- Indigenous youth reported the highest prevalence of cannabis use in the past 12 months.
- Bisexual youth reported a higher prevalence of cannabis use in the past 12 months than 100% heterosexual youth.
- The prevalence of cannabis use among students attending school in a rural setting was slightly higher than students attending school in an urban setting in 2012–2013, however in 2014–2015 and 2016–2017, the prevalence of past-year cannabis use was similar among these 2 groups.

<sup>\*</sup> Due to low sample size and/or large coefficients of variation, the quality of these estimates is low. Interpret with extreme caution.

<sup>†</sup> Measuring sexual identity and orientation is difficult and changing. According to Statistics Canada, in 2016 4% to 10% of Canadian youth considered themselves either homosexual or bisexual.