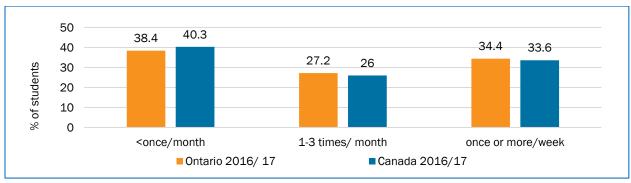

#### Frequency of Cannabis Use among Students in Ontario

Frequency of cannabis use in past 12 months among students who have used cannabis

Source: CSTADS 2016-2017

# Perceived ease of access among grade 10-12 students

Mode of cannabis use in the past 12 months in grade 7–12 students

Source: CSTADS 2012-2013, 2014-2015, 2016/17

Source: CSTADS 2016-2017

- Among students who have used cannabis in the last 12 months, about 40% use less than once per month.
- Age of initiating cannabis use among youth has increased between 2013 and 2017.
- Among students who have used cannabis in the past 12 months, the large majority have smoked it.
- The perceived ease of access to cannabis among grade 10–12 students has remained relatively unchanged between 2012–2013 and 2016–2017.