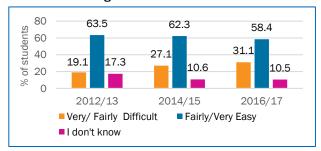

# Perceived ease of access among grade 10-12 students

Mode of cannabis use in the past 12 months in grade 7–12 students

Source: CSTADS 2012-2013, 2014-2015, 2016/17

Source: CSTADS 2016-2017

- Among students who have used cannabis in the last 12 months, about 40% use less than once per month.
- Age of initiating cannabis use among youth has increased between 2013 and 2017.
- Among students who have used cannabis in the past 12 months, the large majority have smoked it.
- The perceived ease of access to cannabis among grade 10–12 students has remained relatively unchanged between 2012–2013 and 2016–2017.

# **Highlights**

- In 2016–2017, Ontario students reported the lowest prevalence of cannabis use in Canada, with fewer than 10% of students having used cannabis in the past 30 days.
- Students in grades 10–12 reported eight times greater prevalence of cannabis use in the past 12 months than students in Grades 7–9 (25% vs 3%).
- Prevalence of past-year cannabis use was similar among males and females (16.1% and 14.1%).
- Among students in grades 7–12 who reported using cannabis in the past year, one in three reported using it once or more per week.
- Among students in grades 7–12 who reported using cannabis in the past year, the majority reported smoking it (94%), followed by eating it in foods (44%) and vaping it (33%).
- Among youth aged 15–24 who reported using cannabis at least once in their lifetime, the mean age of initiation was 16.5 years of age for males and 17.1 years for females.
- Almost two-thirds of youth in grades 10–12 (58%) reported cannabis to be fairly easy or very easy to obtain. The usual ways of obtaining it were sharing among friends (38%), getting or buying it from someone else (25%), or getting or buying it from a friend or family member (16%).