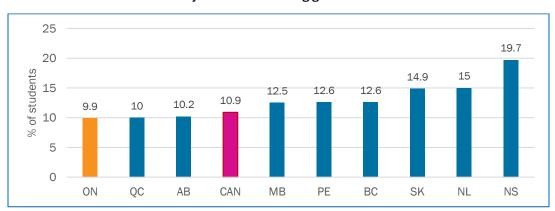

#### Prevalence of Cannabis Use among Youth across Canada

- Ontario students had the lowest prevalence of use in Canada in 2016–2017.
- Fewer than 1 in 10 students in grades 7 to 12 had used cannabis in the past 30 days.

Past-30-day cannabis use among grade 7-12 students

Source: CSTADS 2016-2017