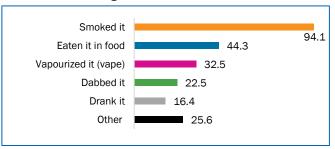

# Perceived ease of access among grade 10-12 students

Mode of cannabis use in the past 12 months in grade 7–12 students

Source: CSTADS 2012-2013, 2014-2015, 2016/17

Source: CSTADS 2016-2017

- Among students who have used cannabis in the last 12 months, about 40% use less than once per month.
- Age of initiating cannabis use among youth has increased between 2013 and 2017.
- Among students who have used cannabis in the past 12 months, the large majority have smoked it.
- The perceived ease of access to cannabis among grade 10–12 students has remained relatively unchanged between 2012–2013 and 2016–2017.

# **Highlights**

- In 2016–2017, Ontario students reported the lowest prevalence of cannabis use in Canada, with fewer than 10% of students having used cannabis in the past 30 days.
- Students in grades 10–12 reported eight times greater prevalence of cannabis use in the past 12 months than students in Grades 7–9 (25% vs 3%).
- Prevalence of past-year cannabis use was similar among males and females (16.1% and 14.1%).
- Among students in grades 7–12 who reported using cannabis in the past year, one in three reported using it once or more per week.
- Among students in grades 7–12 who reported using cannabis in the past year, the majority reported smoking it (94%), followed by eating it in foods (44%) and vaping it (33%).
- Among youth aged 15–24 who reported using cannabis at least once in their lifetime, the mean age of initiation was 16.5 years of age for males and 17.1 years for females.
- Almost two-thirds of youth in grades 10–12 (58%) reported cannabis to be fairly easy or very easy to obtain. The usual ways of obtaining it were sharing among friends (38%), getting or buying it from someone else (25%), or getting or buying it from a friend or family member (16%).