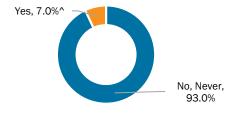

### Cannabis Use and Driving

Grade 11–12 students who reported having driven a motor vehicle within two hours of using cannabis (2016–2017)

Grade 7–12 students who reported being a passenger in a motor vehicle driven by someone who had used cannabis in previous two hours (2016–2017)

- Before legalization, the majority of students reported that they shared cannabis among friends or that they purchased it from someone else.
- The majority of students feel that using cannabis on a regular basis is a risk.
- The majority of students reported they had not driven a motor vehicle within two hours of using cannabis or been a passenger in a motor vehicle driven by someone who had used cannabis within the last two hours.

<sup>^</sup> Moderate sampling variability, interpret with caution.

<sup>\*</sup>Motor vehicles include a broad range: cars, motorcycles, off-road vehicles (including agricultural machinery), light trucks and regular trucks.