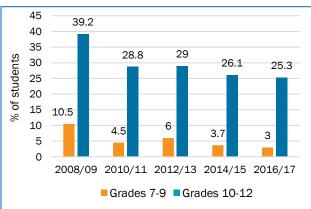

#### Patterns of Cannabis Use among Youth in Ontario

Past-12-month cannabis use by grade 7-12 students (2008-2009 to 2016-2017)

\$\frac{30}{25} \\ \frac{25}{90} \\ \frac{25}{10} \\ \sigma \frac{5}{10} \\ \sigma \frac{5}{5} \\ 0 \end{align\*}
\$2008/09 \ 2010/11 \ 2012/13 \ 2014/15 \ 2016/17 \\
\$\leftarrow \text{Ontario} \text{Canada}

(2008–2009 to 2016–2017)

Past-12-month cannabis use by grade (2008–2009 to 2016–2017)

Source: CTADS 2013, 2015, 2017

Source: CSTADS 2008-2009 to 2016-2017 Source: CSTADS 2008-2009 to 2016-2017

- Past 12-month cannabis use among youth in grades 7–12 has declined in Ontario since 2008–2009, for all grades, and among both males and females.
- Grade 7–9 use has decreased by half from 2012–2013 to 2016–2017. Grade 10–12 use has decreased since 2008–2009, from 39% and has remained steady since 2014–2015