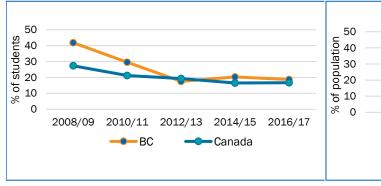

#### Patterns of Cannabis Use among Youth in British Columbia

Past-12-month cannabis use by grade 7–12 students (2008/09 to 2016–2017)

Past-12-month cannabis use by youth aged 15–24 (2013 to 2017)

<sup>^</sup> Moderate sampling variability, interpret with caution: ^BC 2012–2013.

Source: CTADS 2013, 2015, 2017

Source: CSTADS 2008/09 to 2016-2017

Past-12-month cannabis use by sex (2008/09 to 2016-2017)

Past-12-month cannabis use by grade (2008/09 to 2016-2017)

Source: CSTADS 2008/09 to 2016-2017

#### Age of First Cannabis Use among Youth in BC

Mean age for initiating cannabis use among youth aged 15-24

Source: CTADS 2013, 2015, 2017