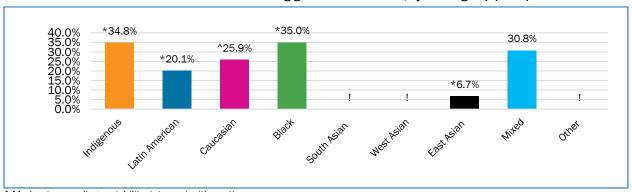

#### Dimensions of Risk for Cannabis Use among BC Youth

Past 12-month cannabis use among grade 9-12 students, by ethnic group (2017)

- ^ Moderate sampling variability, interpret with caution.
- \* Due to low sample size and/or large coefficients of variation, the quality of these estimates is low. Interpret with extreme caution.
- ! Due to low sample size and/or large coefficients of variation, the quality of these estimates is low. Source: CRAYS 2017

Past 12-month use among grade 7-12 students attending urban and rural schools

Source: CSTADS 2012-2013, 2014-2015, 2016-2017

- Indigenous, black and mixed ethnicity grade 9–12 students reported about 35% prevalence of cannabis use in the past 12 months.
- Bisexual youth reported a higher prevalence of cannabis use in the past 12 months than youth who were mostly or 100% heterosexual.
- The prevalence of cannabis use among students attending school in a rural setting has been higher than students attending school in an urban setting from 2012–2013 to 2016–2017.