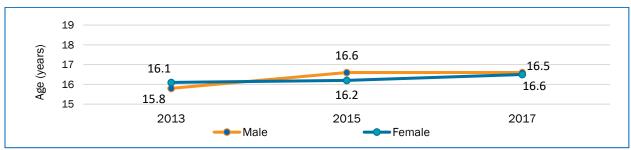

#### Age of First Cannabis Use among Youth in BC

Mean age for initiating cannabis use among youth aged 15-24

Source: CTADS 2013, 2015, 2017

## Mode of cannabis use in the past 12 months in grade 7–12 students

Source: CSTADS 2016-2017

- Among students who have used cannabis in the last 12 months, about 40% use less than once per month.
- Age of initiating cannabis use among males and females has not changed significantly between 2015 and 2017.
- Among students who have used cannabis in the past 12 months, the large majority have smoked it.
- The perceived ease of access to cannabis among grade 10–12 students has remained relatively unchanged between 2012–2013 and 2016–2017.