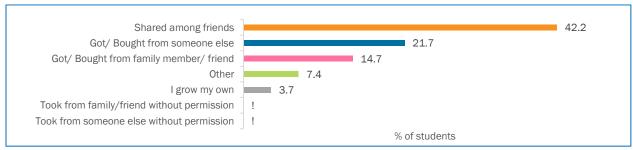

#### Usual Source of Cannabis

Usual source of cannabis among grade 7-12 students who have ever tried cannabis (2016-2017)

Source: CSTADS 2016-2017

! Due to low sample size and/or large coefficients of variation, the quality of these estimates is low.

### **Highlights**

- In 2016–2017, British Columbia students reported the fourth highest prevalence of cannabis use in Canada, with almost 13% of students having used cannabis in the past 30 days.
- Students in grades 10–12 reported five times greater prevalence of cannabis use in the past 12 months than students in grades 7–9 (30% vs 6.2%; moderate sampling variability, interpret with caution).
- Prevalence of past-year cannabis use was similar among males and females (19.7% and 17.7%).
- Among students in grades 7–12 who reported using cannabis in the past year, over one in three (34.8%) reported using it once or more per week.
- Among students in grades 7–12 who reported using cannabis in the past year, the majority reported smoking it (92%), followed by eating it in foods (50.5%) and vaping it (46%).
- Among youth aged 15–24 who reported using cannabis at least once in their lifetime, the mean age of initiation was 16.6 years of age for males and 16.5 years for females.
- Almost two-thirds of youth in grades 10–12 (57%) reported cannabis to be fairly easy or very
  easy to obtain. The usual ways of obtaining it were sharing among friends (42%), getting or
  buying it from someone else (22%), or getting or buying it from a friend or family member (15%).

- Before legalization, the majority of students reported that they shared cannabis among friends or that they purchased it from someone else.
- The majority of students feel that using cannabis on a regular basis is a risk.
- The majority of students reported they had not driven a motor vehicle within two hours of using cannabis or been a passenger in a motor vehicle driven by someone who had used cannabis within the last two hours.