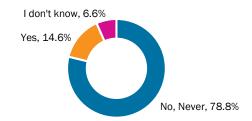

#### Cannabis Use and Driving

Grade 11–12 students who reported having driven a motor vehicle within two hours of using cannabis (2016–2017)

Grade 7–12 students who reported being a passenger in a motor vehicle driven by someone who had used cannabis in previous two hours (2016–2017)

- Before legalization, the majority of students reported that they shared cannabis among friends or that they purchased it from someone else.
- The majority of students feel that using cannabis on a regular basis is a risk.
- The majority of students reported they had not driven a motor vehicle within two hours of using cannabis or been a passenger in a motor vehicle driven by someone who had used cannabis within the last two hours.