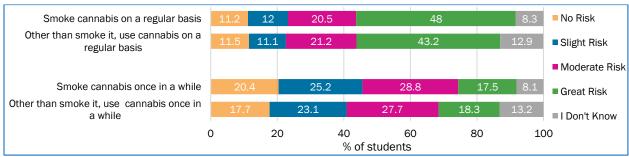

#### Perceived Harms of Cannabis Use

Responses to "How much do people risk harming themselves when they do each of the following activities?" among grade 7-12 students (2016-2017)

Source: CSTADS 2016-2017

- Before legalization, the majority of students reported that they shared cannabis among friends or that they purchased it from someone else.
- The majority of students feel that using cannabis on a regular basis is a risk.
- The majority of students reported they had not driven a motor vehicle within two hours of using cannabis or been a passenger in a motor vehicle driven by someone who had used cannabis within the last two hours.