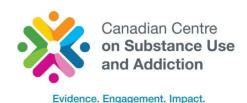

#### Patterns of Cannabis Use among Youth in British Columbia

Past-12-month cannabis use by grade 7–12 students (2008/09 to 2016–2017)

Past-12-month cannabis use by youth aged 15–24 (2013 to 2017)

<sup>^</sup> Moderate sampling variability, interpret with caution: ^BC 2012–2013.

Source: CTADS 2013, 2015, 2017

Source: CSTADS 2008/09 to 2016-2017

Past-12-month cannabis use by sex (2008/09 to 2016-2017)

Past-12-month cannabis use by grade (2008/09 to 2016-2017)

Source: CSTADS 2008/09 to 2016-2017

- ^ Moderate sampling variability, interpret with caution. ! Due to low sample size and/or large coefficients of variation, the quality of these estimates is low.
- Past 12-month cannabis use among youth in grades 7–12 has declined in BC since 2008/09, for all grades, and among both males and females.
- Grade 7-9 use has decreased from 2008/09 to 2016-2017. Grade 10-12 use has decreased since 2008/09, up slightly from 26.5% in 2012-2013.

<sup>^</sup> Moderate sampling variability, interpret with caution. Source: CSTADS 2008/09 to 2016–2017