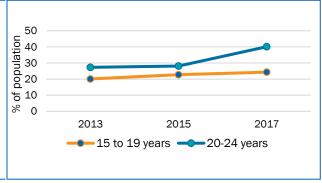

### **Highlights**

- In 2016–2017, British Columbia students reported the fourth highest prevalence of cannabis use in Canada, with almost 13% of students having used cannabis in the past 30 days.
- Students in grades 10–12 reported five times greater prevalence of cannabis use in the past 12 months than students in grades 7–9 (30% vs 6.2%; moderate sampling variability, interpret with caution).
- Prevalence of past-year cannabis use was similar among males and females (19.7% and 17.7%).
- Among students in grades 7–12 who reported using cannabis in the past year, over one in three (34.8%) reported using it once or more per week.
- Among students in grades 7–12 who reported using cannabis in the past year, the majority reported smoking it (92%), followed by eating it in foods (50.5%) and vaping it (46%).
- Among youth aged 15–24 who reported using cannabis at least once in their lifetime, the mean age of initiation was 16.6 years of age for males and 16.5 years for females.
- Almost two-thirds of youth in grades 10–12 (57%) reported cannabis to be fairly easy or very
  easy to obtain. The usual ways of obtaining it were sharing among friends (42%), getting or
  buying it from someone else (22%), or getting or buying it from a friend or family member (15%).

Source: CTADS 2013, 2015, 2017

Source: CSTADS 2008/09 to 2016-2017

Past-12-month cannabis use by sex (2008/09 to 2016-2017)

Past-12-month cannabis use by grade (2008/09 to 2016-2017)

Source: CSTADS 2008/09 to 2016-2017

- ^ Moderate sampling variability, interpret with caution. ! Due to low sample size and/or large coefficients of variation, the quality of these estimates is low.
- Past 12-month cannabis use among youth in grades 7–12 has declined in BC since 2008/09, for all grades, and among both males and females.
- Grade 7-9 use has decreased from 2008/09 to 2016-2017. Grade 10-12 use has decreased since 2008/09, up slightly from 26.5% in 2012-2013.