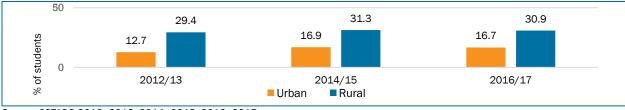

Past 12-month use among grade 7-12 students attending urban and rural schools

Source: CSTADS 2012-2013, 2014-2015, 2016-2017

- Indigenous, black and mixed ethnicity grade 9–12 students reported about 35% prevalence of cannabis use in the past 12 months.
- Bisexual youth reported a higher prevalence of cannabis use in the past 12 months than youth who were mostly or 100% heterosexual.
- The prevalence of cannabis use among students attending school in a rural setting has been higher than students attending school in an urban setting from 2012–2013 to 2016–2017.