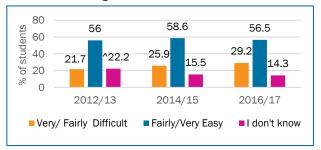

#### Mode of Use and Ease of Access to Cannabis

Perceived ease of access among grade 10–12 students

^ Moderate sampling variability, interpret with caution. Source: CSTADS 2012–2013, 2015–2016, 2016–2017

## Mode of cannabis use in the past 12 months in grade 7–12 students

Source: CSTADS 2016-2017

- Among students who have used cannabis in the last 12 months, about 40% use less than once per month.
- Age of initiating cannabis use among males and females has not changed significantly between 2015 and 2017.
- Among students who have used cannabis in the past 12 months, the large majority have smoked it.
- The perceived ease of access to cannabis among grade 10–12 students has remained relatively unchanged between 2012–2013 and 2016–2017.