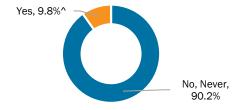

#### Cannabis Use and Driving

Grade 11–12 students who reported having driven a motor vehicle within two hours of using cannabis (2016–2017)

Grade 7–12 students who reported being a passenger in a motor vehicle driven by someone who had used cannabis in previous two hours (2016–2017)

- Before legalization, the majority of students reported that they shared cannabis among friends or that they purchased it from someone else.
- The majority of students feel that using cannabis on a regular basis is a risk.
- The majority of students reported they had not driven a motor vehicle within two hours of using cannabis or been a passenger in a motor vehicle driven by someone who had used cannabis within the last two hours.