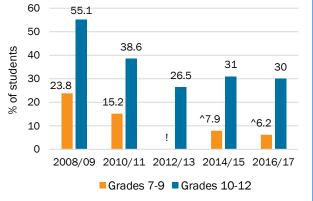

#### Patterns of Cannabis Use among Youth in British Columbia

Past-12-month cannabis use by grade 7–12 students (2008/09 to 2016–2017)

Past-12-month cannabis use by youth aged 15–24 (2013 to 2017)

<sup>^</sup> Moderate sampling variability, interpret with caution: ^BC 2012–2013.

Source: CTADS 2013, 2015, 2017

Source: CSTADS 2008/09 to 2016-2017

Past-12-month cannabis use by sex (2008/09 to 2016-2017)

Past-12-month cannabis use by grade (2008/09 to 2016-2017)

Source: CSTADS 2008/09 to 2016-2017

- ^ Moderate sampling variability, interpret with caution. ! Due to low sample size and/or large coefficients of variation, the quality of these estimates is low.
- Past 12-month cannabis use among youth in grades 7–12 has declined in BC since 2008/09, for all grades, and among both males and females.
- Grade 7-9 use has decreased from 2008/09 to 2016-2017. Grade 10-12 use has decreased since 2008/09, up slightly from 26.5% in 2012-2013.

<sup>^</sup> Moderate sampling variability, interpret with caution. Source: CSTADS 2008/09 to 2016–2017