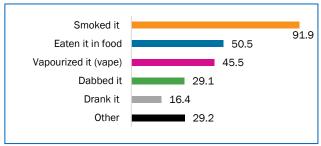

## Mode of cannabis use in the past 12 months in grade 7–12 students

Source: CSTADS 2016-2017

- Among students who have used cannabis in the last 12 months, about 40% use less than once per month.
- Age of initiating cannabis use among males and females has not changed significantly between 2015 and 2017.
- Among students who have used cannabis in the past 12 months, the large majority have smoked it.
- The perceived ease of access to cannabis among grade 10–12 students has remained relatively unchanged between 2012–2013 and 2016–2017.

### **Highlights**

- In 2016–2017, British Columbia students reported the fourth highest prevalence of cannabis use in Canada, with almost 13% of students having used cannabis in the past 30 days.
- Students in grades 10–12 reported five times greater prevalence of cannabis use in the past 12 months than students in grades 7–9 (30% vs 6.2%; moderate sampling variability, interpret with caution).
- Prevalence of past-year cannabis use was similar among males and females (19.7% and 17.7%).
- Among students in grades 7–12 who reported using cannabis in the past year, over one in three (34.8%) reported using it once or more per week.
- Among students in grades 7–12 who reported using cannabis in the past year, the majority reported smoking it (92%), followed by eating it in foods (50.5%) and vaping it (46%).
- Among youth aged 15–24 who reported using cannabis at least once in their lifetime, the mean age of initiation was 16.6 years of age for males and 16.5 years for females.
- Almost two-thirds of youth in grades 10–12 (57%) reported cannabis to be fairly easy or very
  easy to obtain. The usual ways of obtaining it were sharing among friends (42%), getting or
  buying it from someone else (22%), or getting or buying it from a friend or family member (15%).