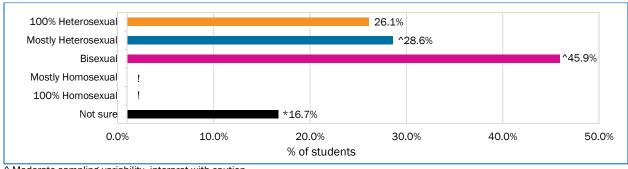

Past 12 month cannabis use among grade 9-12 students, by sexual orientation † (2017)

- ^ Moderate sampling variability, interpret with caution.
- \* Due to low sample size and/or large coefficients of variation, the quality of these estimates is low. Interpret with extreme caution.
- ! Due to low sample size and/or large coefficients of variation, the quality of these estimates is low.
- † Measuring sexual identity and orientation is difficult and changing. According to Statistics Canada, in 2016 4% to 10% of Canadian youth considered themselves either homosexual or bisexual. Source: CRAYS 2017

Past 12-month use among grade 7-12 students attending urban and rural schools

Source: CSTADS 2012-2013, 2014-2015, 2016-2017

- Indigenous, black and mixed ethnicity grade 9–12 students reported about 35% prevalence of cannabis use in the past 12 months.
- Bisexual youth reported a higher prevalence of cannabis use in the past 12 months than youth who were mostly or 100% heterosexual.
- The prevalence of cannabis use among students attending school in a rural setting has been higher than students attending school in an urban setting from 2012–2013 to 2016–2017.