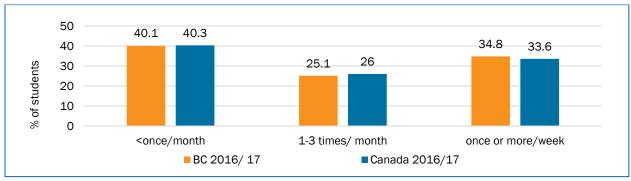

#### Frequency of Cannabis Use among Students in BC

Frequency of cannabis use in past 12 months among students who have used cannabis

Source: CSTADS 2016-2017

## Mode of cannabis use in the past 12 months in grade 7–12 students

Source: CSTADS 2016-2017

- Among students who have used cannabis in the last 12 months, about 40% use less than once per month.
- Age of initiating cannabis use among males and females has not changed significantly between 2015 and 2017.
- Among students who have used cannabis in the past 12 months, the large majority have smoked it.
- The perceived ease of access to cannabis among grade 10–12 students has remained relatively unchanged between 2012–2013 and 2016–2017.