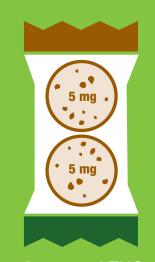

In Canada, packages containing edible cannabis products are legally limited to a maximum of 10 mg of THC.

10 mg total THC 2.5 mg per edible

10 mg total THC 5 mg per edible

10 mg total THC 10 mg per edible