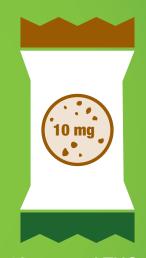

In Canada, packages containing edible cannabis products are legally limited to a maximum of 10 mg of THC.

10 mg total THC 2.5 mg per edible

10 mg total THC 5 mg per edible

10 mg total THC 10 mg per edible