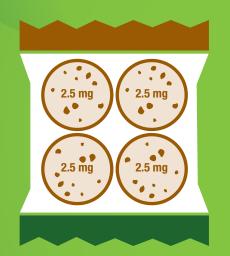

In Canada, packages containing edible cannabis products are legally limited to a maximum of 10 mg of THC.

10 mg total THC 2.5 mg per edible

10 mg total THC 5 mg per edible

10 mg total THC 10 mg per edible